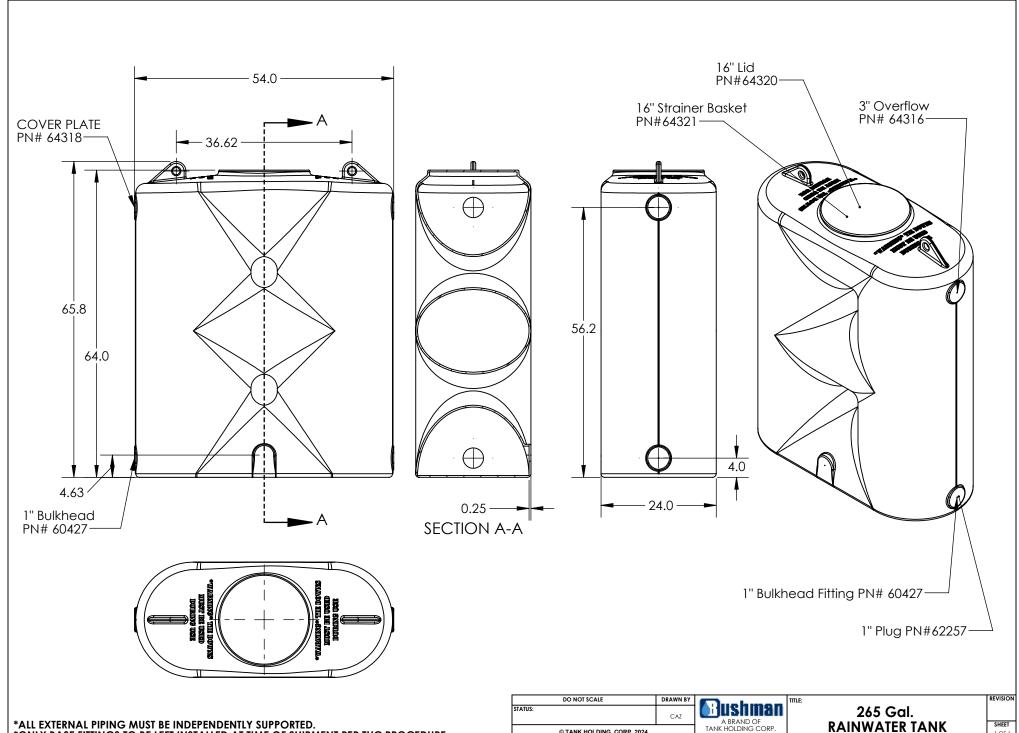

\*ALL EXTERNAL PIPING MUST BE INDEPENDENTLY SUPPORTED.
\*ONLY BASE FITTINGS TO BE LEFT INSTALLED AT TIME OF SHIPMENT PER THC PROCEDURE. ALL DIMENSIONS ARE IN INCHES, NOMINAL, & SUBJECT TO CHANGE WITHOUT NOTICE. ALL DIMENSIONS ON ROTATIONAL MOLDED PARTS ARE SUBJECT TO A  $\pm$  3% TOLERANCE.

| BF |                                      | PART |
|----|--------------------------------------|------|
| T  | 1-866-920-TANK<br>www.bushmanusa.com |      |

|                  | REVIS |
|------------------|-------|
| 265 Gal.         |       |
| RAINWATER TANK   | SHE   |
| KAIIIWAILK IAIIK | 10    |

Bushman 265 Rainwater Tank